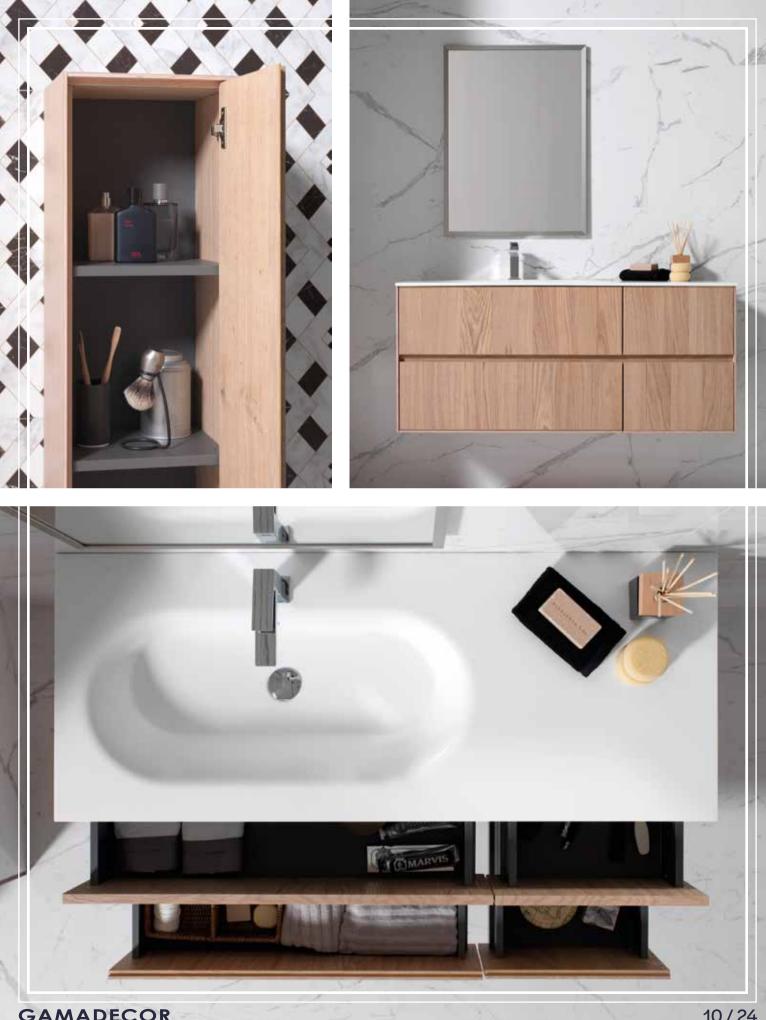

# NEW COLLECTION

20 / 21

## INDEX

### kitchen

#### BUFFET FOREST 7.90 roble puro / 5.90 orégano brillo 4/23

#### bath

UP roble puro 8/23

#### UP

blanco snow mate 11/23

#### UP

alabastro mate 14/23

#### CORNER

nogal frost 17/23

### CORNER

nogal moon 20/23

# KITCHEN



**BUFFET FOREST** 7.90 roble puro / \$\vec{16}\$ 5.90 orégano brillo



















### **UP** blanco snow mate























#### CORNER nogal moon













2020 · NEW COLLECTION 20/21 ·10/20

© Copyright GAMA-DECOR, S.A. All rights reserved.

GAMADECOR reserves the right to modify or cancel the information that appears in this catalogue concerning all aesthetic and technical aspects as well as pricing.

GAMADECOR reserves the right to modify the characteristics of its products without prior notice.

The finishes shown are only for informative purposes; all rights are reserved due to the possible differences resulting from printing. For that reason, the photos displayed of de products are not to be deemed contractually binding.

All rights are reserved for possible errors within the texts which appear in the catalogue due to the composition or insertion