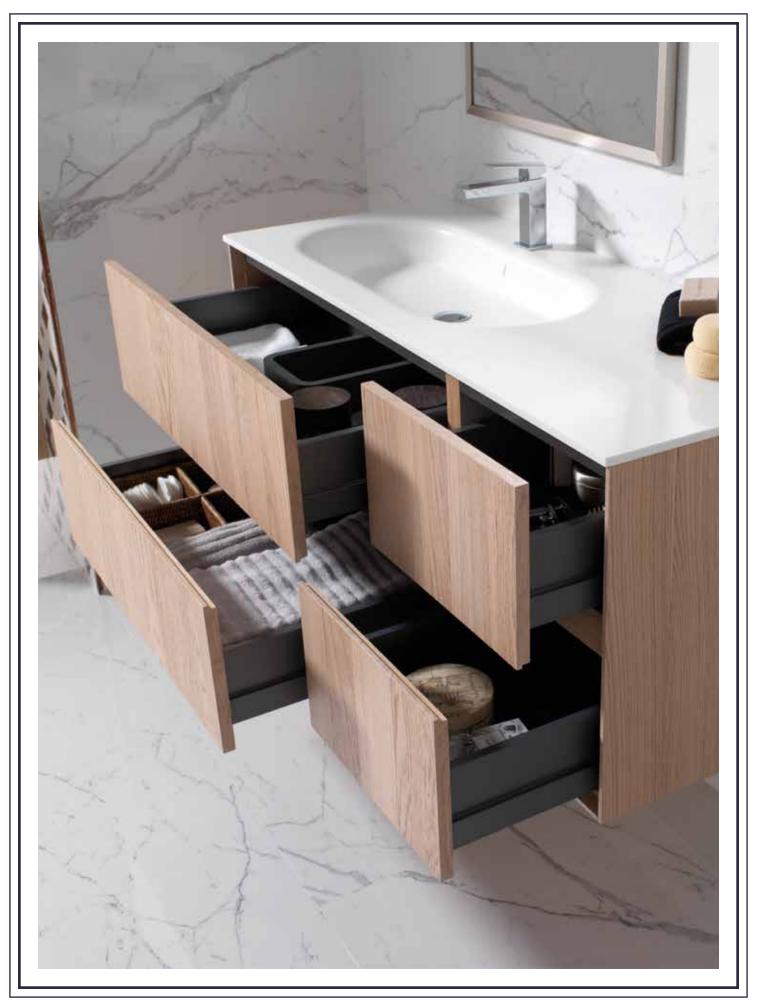

# NEW COLLECTION

20 / 21

## INDEX

### kitchen

#### BUFFET FOREST 7.90 roble puro / 5.90 orégano brillo 4/23

#### bath

UP roble puro 8/23

#### UP

blanco snow mate 11/23

#### UP

alabastro mate 14/23

#### CORNER

nogal frost 17/23

### CORNER

nogal moon 20/23

# KITCHEN



**BUFFET FOREST** 7.90 roble puro / \$\vec{16}\$ 5.90 orégano brillo



















### **UP** blanco snow mate























#### CORNER nogal moon













2020 · NEW COLLECTION 20/21 ·10/20

© Copyright GAMA-DECOR, S.A. All rights reserved.

GAMADECOR reserves the right to modify or cancel the information that appears in this catalogue concerning all aesthetic and technical aspects as well as pricing.

GAMADECOR reserves the right to modify the characteristics of its products without prior notice.

The finishes shown are only for informative purposes; all rights are reserved due to the possible differences resulting from printing. For that reason, the photos displayed of de products are not to be deemed contractually binding.

All rights are reserved for possible errors within the texts which appear in the catalogue due to the composition or insertio