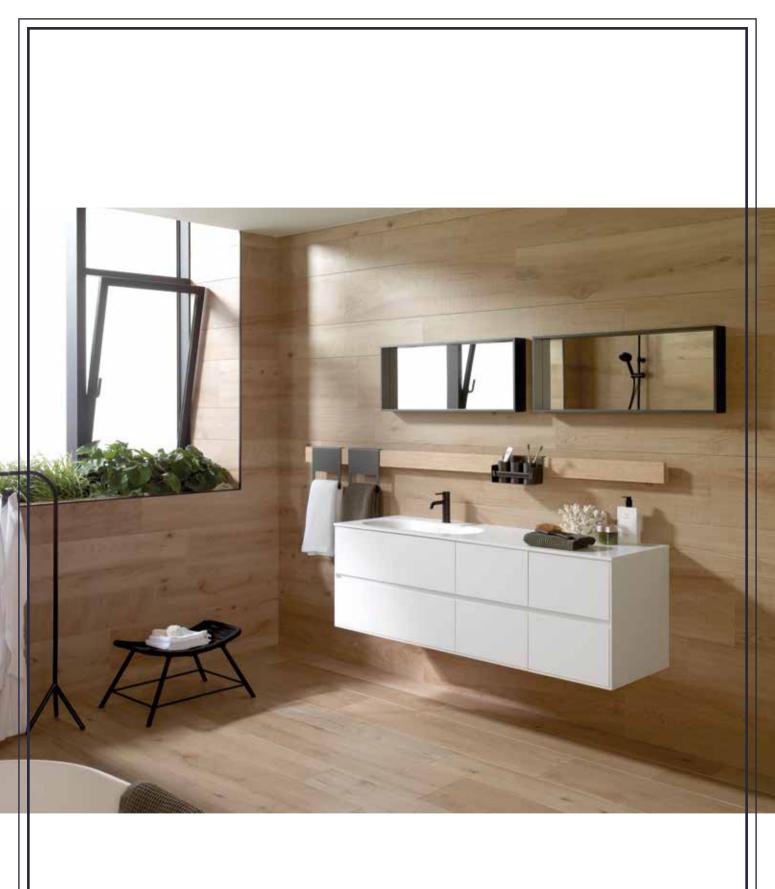

# NEW COLLECTION

20 / 21

## INDEX

### kitchen

#### BUFFET FOREST 7.90 roble puro / 5.90 orégano brillo 4/23

#### bath

UP roble puro 8/23

#### UP

blanco snow mate 11/23

#### UP

alabastro mate 14/23

#### CORNER

nogal frost 17/23

### CORNER

nogal moon 20/23

# KITCHEN



**BUFFET FOREST** 7.90 roble puro / \$\vec{16}\$ 5.90 orégano brillo



















### **UP** blanco snow mate























#### CORNER nogal moon













2020 · NEW COLLECTION 20/21 ·10/20

© Copyright GAMA-DECOR, S.A. All rights reserved.

GAMADECOR reserves the right to modify or cancel the information that appears in this catalogue concerning all aesthetic and technical aspects as well as pricing.

GAMADECOR reserves the right to modify the characteristics of its products without prior notice.

The finishes shown are only for informative purposes; all rights are reserved due to the possible differences resulting from printing. For that reason, the photos displayed of de products are not to be deemed contractually binding.

All rights are reserved for possible errors within the texts which appear in the catalogue due to the composition or insertion of