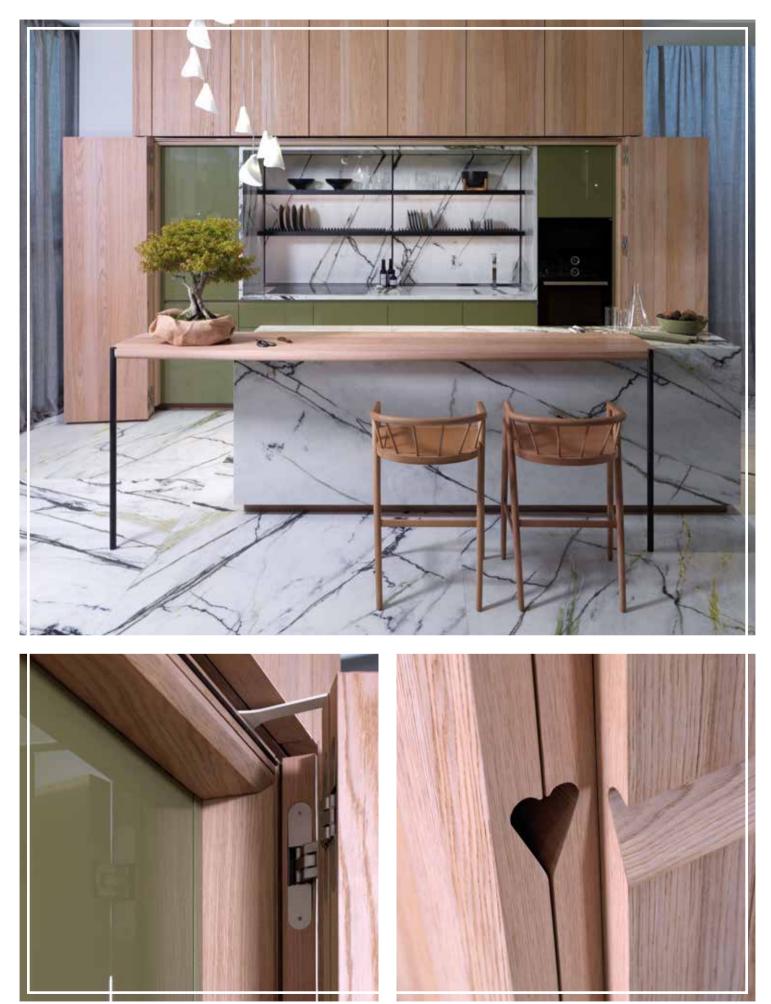

# NEW COLLECTION

20 / 21

## INDEX

### kitchen

#### BUFFET FOREST 7.90 roble puro / 5.90 orégano brillo 4/23

#### bath

UP roble puro 8/23

#### UP

blanco snow mate 11/23

#### UP

alabastro mate 14/23

#### CORNER

nogal frost 17/23

### CORNER

nogal moon 20/23

# KITCHEN



**BUFFET FOREST** 7.90 roble puro / \$\vec{16}\$ 5.90 orégano brillo



















### **UP** blanco snow mate























#### CORNER nogal moon













2020 · NEW COLLECTION 20/21 ·10/20

© Copyright GAMA-DECOR, S.A. All rights reserved.

GAMADECOR reserves the right to modify or cancel the information that appears in this catalogue concerning all aesthetic and technical aspects as well as pricing.

GAMADECOR reserves the right to modify the characteristics of its products without prior notice.

The finishes shown are only for informative purposes; all rights are reserved due to the possible differences resulting from printing. For that reason, the photos displayed of de products are not to be deemed contractually binding.

All rights are reserved for possible errors within the texts which appear in the catalogue due to the composition